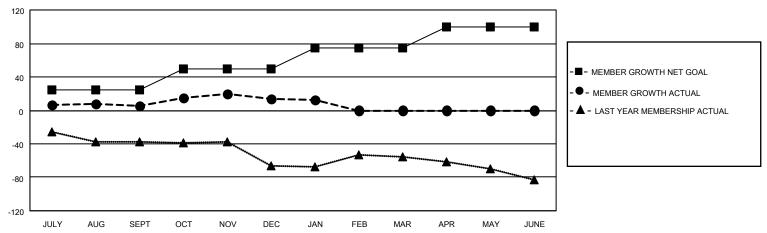

#### GOALS AND ACTUAL MEMBERS CUMULATIVE

| DROPPED CLUBS: 2 |    | 20 CLUBS OF 36 ADDED 1 OR<br>MORE NEW MEMBERS | GENDER DISTRIBUTION                 |              |  |
|------------------|----|-----------------------------------------------|-------------------------------------|--------------|--|
|                  |    | MORE NEW MEMBERS                              | MALE 805 (64.19%)                   |              |  |
|                  |    |                                               | FEMALE                              | 449 (35.81%) |  |
| DROPPED MEMBERS  |    |                                               | NON BINARY                          | 0 (0.00%)    |  |
|                  |    |                                               | PREFER NOT TO ANSWER                | 0 (0.00%)    |  |
| DECEASED         | 15 |                                               |                                     |              |  |
| CLUB CANCELLED   | 0  | CLICK HERE FOR CUMULATIVE                     | TOTAL FAMILY UNIT MEMBERS 283       |              |  |
| OTHER            | 62 | MEMBERSHIP DATA                               |                                     |              |  |
| TOTAL            | 77 |                                               | FAMILY MEMBERS PAYING HALF DUES 143 |              |  |
|                  |    |                                               |                                     |              |  |

### District 5M 6

| Clubs RESULTS FOR 2021-2022 |   |   |   | Members RESULTS FOR 2021-2022 |    |    |    |
|-----------------------------|---|---|---|-------------------------------|----|----|----|
|                             |   |   |   |                               |    |    |    |
| JULY/AUG/SEPT               | 0 | 0 | 1 | JULY/AUG/SEPT                 | 25 | 43 | 32 |
| OCT/NOV/DEC                 | 0 | 0 | 1 | OCT/NOV/DEC                   | 25 | 42 | 32 |
| JAN/FEB/MAR                 | 1 | 0 | 0 | JAN/FEB/MAR                   | 25 | 14 | 13 |
| APR/MAY/JUNE                | 1 | 0 | 0 | APR/MAY/JUNE                  | 25 | 0  | 0  |