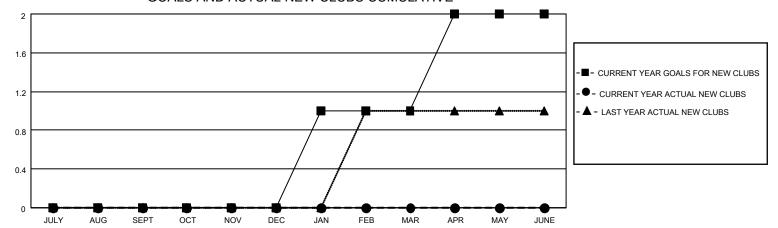

### GOALS AND ACTUAL NEW CLUBS CUMULATIVE

### District 5M 6

| Clubs RESULTS FOR 2021-2022 |   |   |   | Members RESULTS FOR 2021-2022 |    |    |    |
|-----------------------------|---|---|---|-------------------------------|----|----|----|
|                             |   |   |   |                               |    |    |    |
| JULY/AUG/SEPT               | 0 | 0 | 1 | JULY/AUG/SEPT                 | 25 | 43 | 32 |
| OCT/NOV/DEC                 | 0 | 0 | 1 | OCT/NOV/DEC                   | 25 | 42 | 32 |
| JAN/FEB/MAR                 | 1 | 0 | 0 | JAN/FEB/MAR                   | 25 | 14 | 13 |
| APR/MAY/JUNE                | 1 | 0 | 0 | APR/MAY/JUNE                  | 25 | 0  | 0  |